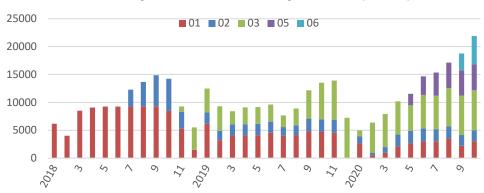

#### Monthly Sales Volume of Lynk & Co (Units)

- Sales volume hits record high at 21.8K in Oct 2020.
- Opened its first outlet in Europe: "Lynk & Co Club" in Amsterdam.