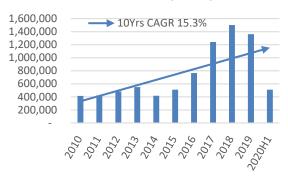

test     | Customization           |

## **Auto Finance Joint Venture**



- Retail NPL (non-performing loan: +60 days) at 0.18% in 2020H1
- Ranked <u>No.1</u> in the retail credit segment of J.D. Power 2020 China Dealer Financing Satisfaction Study



# **Environmental, Social & Governance ("ESG")**

- Received an MSCI ESG Rating of AA
- Ranked top 20 among HSI constituents in the "Hong Kong Business Sustainability Index"
- During Jan Oct 2020, NEEVs contributed to 5.3% of total sales volume. For Jiaji, Xingyue & Icon, NEEVs accounted for almost half of their total sales volume
- About 70% existing products offer NEEV versions
- Geometry C, a pure electric SUV, was launched in Q2
- Lynk & Co 06 launched in Q3 offered NEEV versions





## **Financial Performance**

Sales Volume (Units)



Average Ex-factory Prices (RMB)



Net Profit (RMB Mn)



**Return of Equity** 



Cash DPS (HK cents)



**Export Sales Volume (Units)** 



17



Services:

# **Geely Automobile in Figures**

Year started: 1998

**Total workforce:** 43,000 (on Dec. 31<sup>th</sup>, 2019)

Manufacturing facilities: 11 plants in China + 1 JV plant in Belarus

**Products:** 17 major models under 4 platforms & 2 modular architecture

"Geely" brand for mass market;

• "Lynk&Co" brand for high end market;

"Geometry" brand for BEV market

• More than 969 Geely dealers ,163 Geometry dealers and 284 LYNK & CO dealers in China.

17 sales agents, 327 sales and service outlets in 17 oversea countries;

Vehicle finance JV with BNP Paribas Personal Finance

**2019 Sales Volume:** 1,361,560 units

**2019 Revenues:**