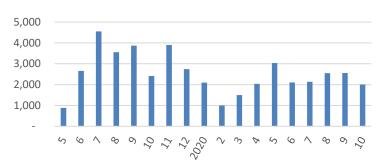

--|--------------|
|          |              |

Overall: 140,260 units +8% YoY 1,015,498 units -7% YoY

Domestic: 129,495 units +2% YoY 966,481 units -7% YoY

Exports: 10,531 units +253% YoY 49,017 units -5% YoY

NEEV\*: 5,826 units -43% YoY 54,142 units -39% YoY





Sedans

360,309 units -15% YoY

Ion Oot 2020

<u>SUVs</u>

632,076 units -1% YoY

**MPV** 

23,113 units -17% YoY



## **Sales Performance**

#### **Monthly Sales Volume (Units)**



#### **Market Share**



#### Domestic Sales Volume (3MMA+/-%)



#### **Annual Sales Volume & Market Share**



2



# **Preface & Xingyue**



# PREFACE

- First Geely Brand Sedan on CMA platform
- Largest A segment Geely sedan
- Strong and efficient powertrain (2.0T+7DCT)
- L2 Autonomous Driving

#### Monthly Sales Volume of Xingyue (Units)







# **Boyue & Borui**





- Borui GE: the B segment sedan was awarded the "Grand Car in China"
- Boyue is one of the best-selling SUV models in China & Malaysia.

#### Monthly Sales Volume of Boyue & Borui (Units)



#### **Geely's SUV Sales Volume Ranking**

| Country  | 2019 | 2020H1 |
|----------|------|--------|
| China    | #3   | #3     |
| Malaysia | #1   | #1     |



# Binrui & Binyue & Icon







- All 3 models are based on BMA platform
- Binyue Launched in Malaysian Market in Aug 2020.

#### Monthly Sales Volume of Binrui, Binyue & Icon (Units)





# Jiaji & Haoyue



**First Geely Brand MPV** 



7-seater SUV

#### Monthly Sales Volume of Jiaji (Units)



#### Sales Volume of Haoyue (Units)





# **New Emgrand & Vision Family**

New Emgrand remains the best-selling seda