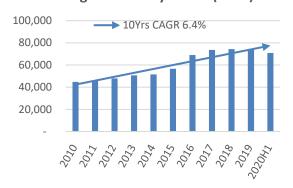

|

## **Auto Finance Joint Venture**



- Retail NPL (non-performing loan: +60 days) at 0.18% in 2020H1
- Ranked <u>No.1</u> in the retail credit segment of J.D. Power 2020 China Dealer Financing Satisfaction Study



# **Environmental, Social & Governance ("ESG")**

- Received an MSCI ESG Rating of AA
- Ranked top 20 among HSI constituents in the "Hong Kong Business Sustainability Index"
- During Jan Oct 2020, NEEVs contributed to 5.3% of total sales volume. For Jiaji, Xingyue & Icon, NEEVs accounted for almost half of their total sales volume
- About 70% existing products offer NEEV versions
- Geometry C, a pure electric SUV, was launched in Q2
- Lynk & Co 06 launched in Q3 offered NEEV versions





## **Financial Performance**

Sales Volume (Units)



Average Ex-factory Prices (RMB)



Net Profit (RMB Mn)



**Return of Equity** 



Cash DPS (HK cents)



**Export Sales Volume (Units)** 



17



Services:

# **Geely Automobile in Figures**

Year started: 1998

**Total workforce:** 43,000 (on Dec. 31<sup>th</sup>, 2019)

Manufacturing facilities: 11 plants in China + 1 JV plant in Belarus

**Products:** 17 major models under 4 platforms & 2 modular architecture

"Geely" brand for mass market;

• "Lynk&Co" brand for high end market;

"Geometry" brand for BEV market

• More than 969 Geely dealers ,163 Geometry dealers and 284 LYNK & CO dealers in China.

17 sales agents, 327 sales and service outlets in 17 oversea countries;

Vehicle finance JV with BNP Paribas Personal Finance

**2019 Sales Volume:** 1,361,560 units

**2019 Revenues:** US\$12.40 billion

**Credit Rating