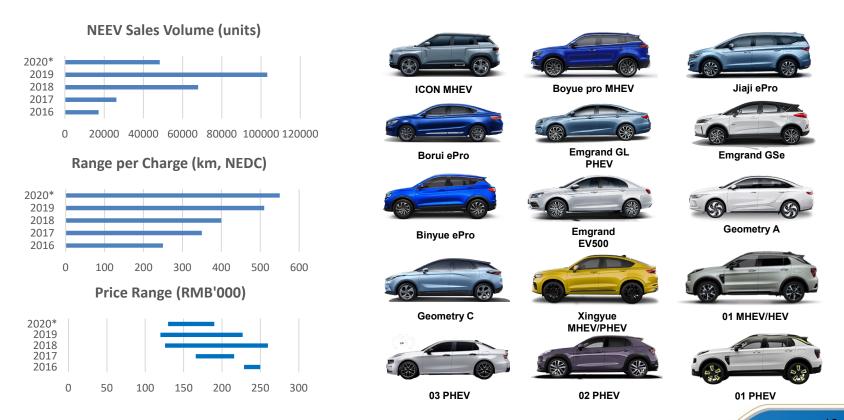

#### Sales Volume of Emgrand Family (Units)



#### Sales Volume of Vision Family (Units)











## LYNK & CO

#### Monthly Sales Volume of Lynk & Co (Units)



- Sales volume hits record high at 21.8K in Oct 2020.
- Opened its first outlet in Europe: "Lynk & Co Club" in Amsterdam.





# **Powertrain Electrification Strategy**

Full range of electrified powertrains from MHEV to pure electric.



- Turbo Charger
- GDI
- 7DCT

- Motor 10kW
- 48V Application
- Torque assist
- Start stop

- Motor 45kW
- 260V application
- Torque boost
- Brake energy recovery

- High voltage application
- E-Drive
- Brake energy recovery
- 3 in 1 power management system
- Motor capacity up to 200kw

**NEEV** vs ICE models under the current portfolio (Models)



# **New Energy and Electrified Vehicles**





# **Modular Architecture Development**



- Modular Architectures (BMA,CMA,SPA,SEA) to cover the entire product line
- A0/A/B/C/D/E segments with versatile powertrain options
- Advanced flexible E/E structure

# Sustainable Experience Architecture

# 浩瀚 SEA







Hardware level

- Pure Electrical Modular Architecture;
- Wide Band width covering A-E segment;
- Cloud based electric component management;
- Centralized Domain control E/E structure;
- Fully Autonomous Driving from 2025;
- SEA OS to facilitate the future EV ecosystem;
- Open-Source Electric Vehicle Architecture



# **Autonomous Driving Road Map**

The modular Architectures are designed for Full Autonomous Driving of future.

2021

Basic Driver Assistant

- Fast roll-out & mass deployment
- As basis of data driven
- Shadow