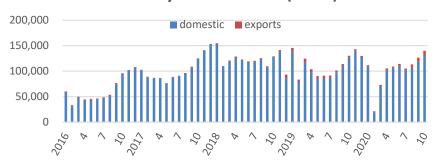

#### **Sales Performance**

04 2020

| OCI 2020 | Jan-Oct 2020 |
|----------|--------------|
|          |              |

Overall: 140,260 units +8% YoY 1,015,498 units -7% YoY

Domestic: 129,495 units +2% YoY 966,481 units -7% YoY

Exports: 10,531 units +253% YoY 49,017 units -5% YoY

NEEV\*: 5,826 units -43% YoY 54,142 units -39% YoY

Sedans

360,309 units -15% YoY

Ion Oot 2020

<u>SUVs</u>

632,076 units -1% YoY

**MPV** 

#### **Monthly Sales Volume (Units)**