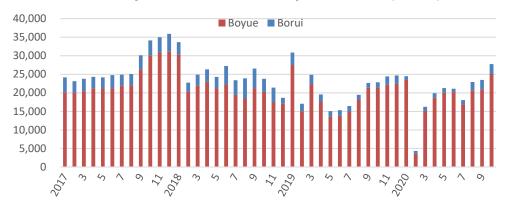

# **Boyue & Borui**

- Borui GE: the B segment sedan was awarded the "Grand Car in China"
- Boyue is one of the best-selling SUV models in China & Malaysia.

#### Monthly Sales Volume of Boyue & Borui (Units)