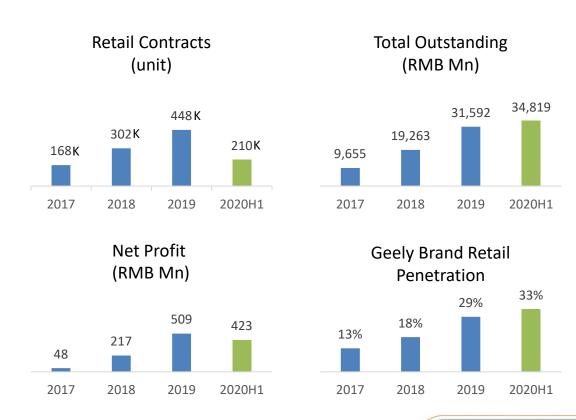

## **Auto Finance Joint Venture**

- Retail NPL (non-performing loan: +60 days) at 0.18% in 2020H1
- Ranked <u>No.1</u> in the retail credit segment of J.D. Power 2020 China Dealer Financing Satisfaction Study