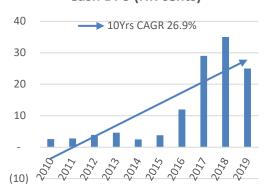

## **Financial Performance**

Sales Volume (Units)

Average Ex-factory Prices (RMB)

Net Profit (RMB Mn)

**Return of Equity** 

Cash DPS (HK cents)

**Export Sales Volume (Units)** 

17