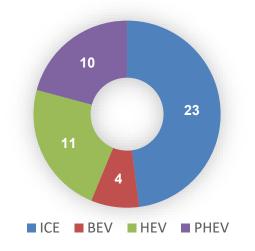

# **Powertrain Electrification Strategy**

Full range of electrified powertrains from MHEV to pure electric.

- Turbo Charger
- GDI
- 7DCT

- Motor 10kW
- 48V Application
- Torque assist
- Start stop

- Motor 45kW
- 260V application
- Torque boost
- Brake energy recovery

- High voltage application
- E-Drive
- Brake energy recovery
- 3 in 1 power management system
- Motor capacity up to 200kw

**NEEV** vs ICE models under the current portfolio (Models)

# **New Energy and Electrified Vehicles**