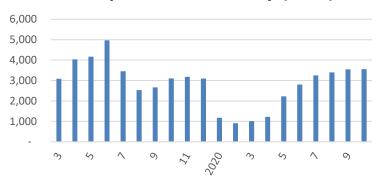

# Jiaji & Haoyue

**First Geely Brand MPV** 

7-seater SUV

#### Monthly Sales Volume of Jiaji (Units)