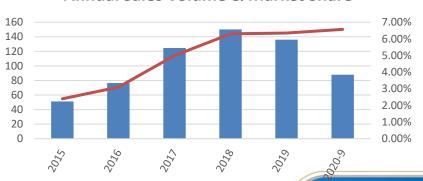

#### **Annual Sales Volume & Market Share**

2

Vehicle finance JV with BNP Paribas Personal Finance

**2019 Sales Volume:** 1,361,560 units

**2019 Revenues:** US\$12.40 billion

**Credit Rating:** S&P:BBB-/Negative; Moody's Baa3/Stable

Market Capitalization: US\$26.64 billion (on Nov 9th, 2020)