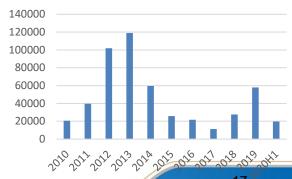

## **Financial Performance**

Sales Volume (Units)

Average Ex-factory Prices (RMB)

Net Profit (RMB Mn)

**Return of Equity** 

Cash DPS (HK cents)

**Export Sales Volume (Units)** 

17