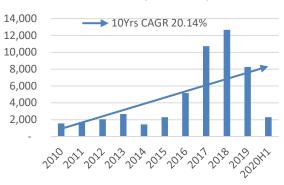

## **Financial Performance**

Sales Volume (Units)

Average Ex-factory Prices (RMB)

Net Profit (RMB Mn)

**Return of Equity** 

Cash DPS (HK cents)

**Export Sales Volume (Units)** 

17