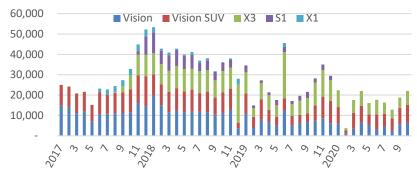

# **New Emgrand & Vision Family**

New Emgrand remains the best-selling sedan model among local brands.

#### Sales Volume of Vision Family (Units)