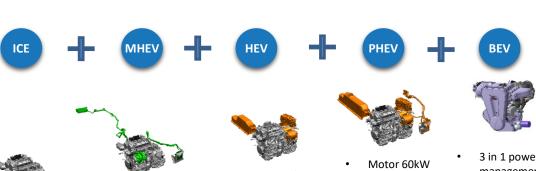

# **Powertrain Electrification Strategy**

Full range of electrified powertrains from MHEV to pure electric.

- Turbo Charger
- GDI
- 7DCT

- Motor 10kW
- 48V Application
- Torque assist
- Start stop

- Motor 45kW
- 260V application
- Torque boost
- Brake energy recovery

- High voltage application
- E-Drive
- Brake energy recovery
- 3 in 1 power management system
- Motor capacity up to 200kw

**NEEV** vs ICE models under the current portfolio (Models)