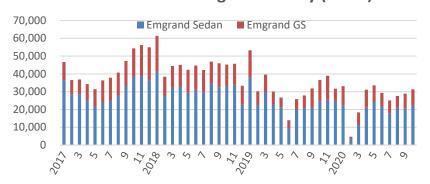

# **New Emgrand & Vision Family**

New Emgrand remains the best-selling sedan model among local brands.

#### Sales Volume of Emgrand Family (Units)