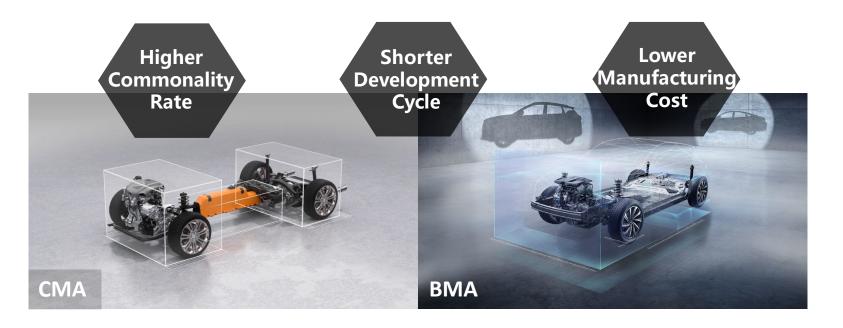

# **Modular Architecture Development**

- Modular Architectures (BMA,CMA,SPA,SEA) to cover the entire product line
- A0/A/B/C/D/E segments with versatile powertrain options
- Advanced flexible E/E structure