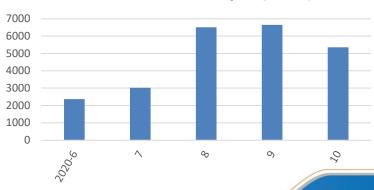

0T+7DCT)
- L2 Autonomous Driving

#### Monthly Sales Volume of Xingyue (Units)







# **Boyue & Borui**





- Borui GE: the B segment sedan was awarded the "Grand Car in China"
- Boyue is one of the best-selling SUV models in China & Malaysia.

#### Monthly Sales Volume of Boyue & Borui (Units)



#### **Geely's SUV Sales Volume Ranking**

| Country  | 2019 | 2020H1 |
|----------|------|--------|
| China    | #3   | #3     |
| Malaysia | #1   | #1     |



# Binrui & Binyue & Icon







- All 3 models are based on BMA platform
- Binyue Launched in Malaysian Market in Aug 2020.

#### Monthly Sales Volume of Binrui, Binyue & Icon (Units)





# Jiaji & Haoyue



**First Geely Brand MPV** 



7-seater SUV

#### Monthly Sales Volume of Jiaji (Units)



#### Sales Volume of Haoyue (Units)





# **New Emgrand & Vision Family**

New Emgrand remains the best-selling sedan model among local brands.



#### Sales Volume of Emgrand Family (Units)



#### Sales Volume of Vision Family (Units)











## LYNK & CO

#### Monthly Sales Volume of Lynk & Co (Units)



- Sales volume hits record high at 21.8K in Oct 2020.
- Opened its first outlet in Europe: "Lynk & Co Club" in Amsterdam.





# **Powertrain Electrification Strategy**

Full range of electrified powertrains from MHEV to pure electric.



- Turbo Charger
- GDI
- 7DCT

- Motor 10kW
- 48V Application
- Torque assist
- Start stop

- Motor 45kW
- 260V application
- Torque boost
- Brake energy recovery

- High voltage application
- E-Drive
- Brake energy recovery
- 3 in 1 power management system
- Motor capacity up to 200kw