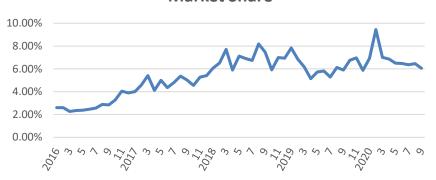

# 吉利泛車控股有限公司

**GEELYAUTOMOBILE HOLDINGS LIMITED** 

# **Corporate Presentation**

Nov 2020



#### **Sales Performance**

04 2020

| OCI 2020 | Jan-Oct 2020 |
|----------|--------------|
|          |              |

Overall: 140,260 units +8% YoY 1,015,498 units -7% YoY

Domestic: 129,495 units +2% YoY 966,481 units -7% YoY

Exports: 10,531 units +253% YoY 49,017 units -5% YoY

NEEV\*: 5,826 units -43% YoY 54,142 units -39% YoY





Sedans

360,309 units -15% YoY

Ion Oot 2020

<u>SUVs</u>

632,076 units -1% YoY

**MPV** 

23,113 units -17% YoY



## **Sales Performance**

#### **Monthly Sales Volume (Units)**



#### **Market Share**



#### Domestic Sales Volume (3MMA+/-%)



#### **Annual Sales Volume & Market Share**



2



# **Preface & Xingyue**



# PREFACE

- First Geely Brand Sedan on CMA platform
- Largest A segment Geely sedan
- Strong and efficient powertrain (2.0T+7DCT)
- L2 Autonomous Driving

#### Monthly Sales Volume of Xingyue (Units)







# **Boyue & Borui**





- Borui GE: the B segment sedan was awarded the "Grand Car in China"
- Boyue is one of the best-selling SUV models in China & Malaysia.

#### Monthly Sales Volume of Boyue & Borui (Units)



#### **Geely's SUV Sales Volume Ranking**

| Country  | 2019 | 2020H1 |
|----------|------|--------|
| China    | #3   | #3     |
| Malaysia | #1   | #1     |



# Binrui & Binyue & Icon







- All 3 models are based on BMA platform
- Binyue Launched i