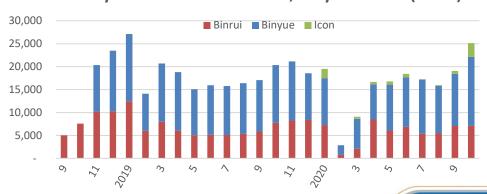

# Binrui & Binyue & Icon

- All 3 models are based on BMA platform
- Binyue Launched in Malaysian Market in Aug 2020.

#### Monthly Sales Volume of Binrui, Binyue & Icon (Units)