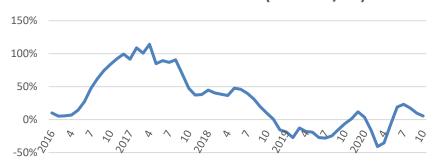

# 吉利泛車控股有限公司

**GEELYAUTOMOBILE HOLDINGS LIMITED** 

# **Corporate Presentation**

Nov 2020



#### **Sales Performance**

04 2020

| OCI 2020 | Jan-Oct 2020 |
|----------|--------------|
|          |              |

Overall: 140,260 units +8% YoY 1,015,498 units -7% YoY

Domestic: 129,495 units +2% YoY 966,481 units -7% YoY

Exports: 10,531 units +253% YoY 49,017 units -5% YoY

NEEV\*: 5,826 units -43% YoY 54,142 units -39% YoY





Sedans

360,309 units -15% YoY

Ion Oot 2020

<u>SUVs</u>

632,076 units -1% YoY

**MPV** 

23,113 units -17% YoY



## **Sales Performance**

#### **Monthly Sales Volume (Units)**



#### **Market Share**



#### Domestic Sales Volume (3MMA+/-%)



#### **Annual Sales Volume & Market Share**



2



# **Preface & Xingyue**



# PREFACE

- First Geely Brand Sedan on CMA platform
- Largest A segment Geely sedan
- Strong and efficient powertrain (2.0T+7DCT)
- L2 Autonomous Driving

#### Monthly Sales Volume of Xingyue (Units)







# **Boyue & Borui**





- Borui GE: the B segment sedan was awarded the "Grand Car in China"
- Boyue is one of the best-selling SUV models in China & Malaysia.

#### Monthly Sales Volume of Boyue & Borui (Units)



#### **Geely's SUV Sales Volume Ranking**

| Country  | 2019 | 2020H1 |
|----------|------|--------|
| China    | #3   | #3     |
| Malaysia | #1   | #1     |



# Binrui & Binyue & Icon







- All 3 models are based on BMA platform
- Binyue Launched in Malaysian Market in Aug 2020.

#### Mon